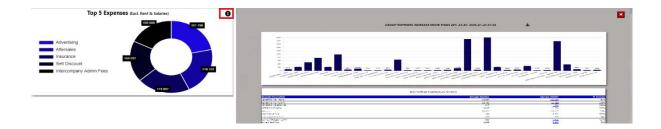

## Expense Analytics Screens Available

The following Analytic screens is available.

Overview  $\rightarrow$  Snapshot (Displays the 5 Top Expenses. Once the "i" button is pressed, the expenses that has increased more that 20%). You can now drill down to the details of the amounts that was processed.

Overview  $\rightarrow$  Expense Movers (Selection of Current Month, Last 6 Months, Last 12 Months) you will have the ability do drill down to the period as required to view all processing to the account.