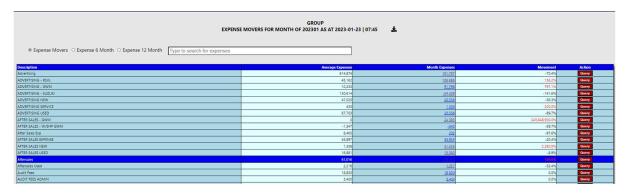

Overview  $\rightarrow$  Expense Movers (Selection of Current Month, Last 6 Months, Last 12 Months) you will have the ability do drill down to the period as required to view all processing to the account.